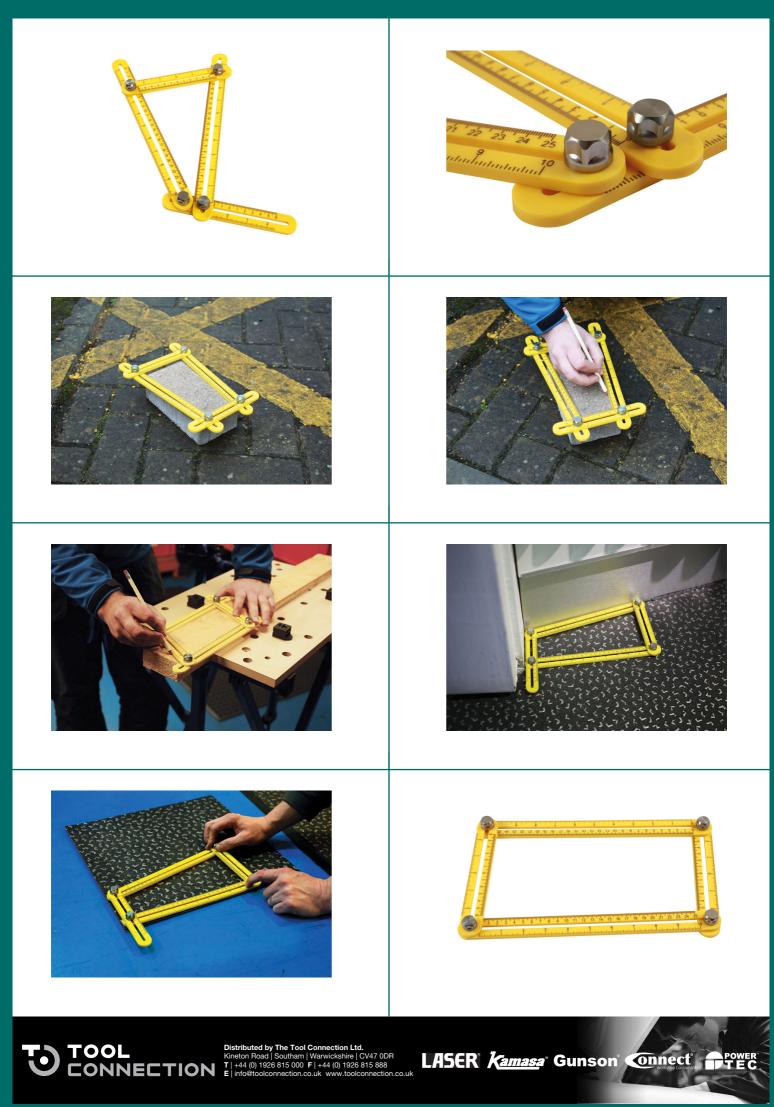

## **Template Tool**

Multi angled template tool for copying shapes in flooring, bricks, tiling, timber.

## **Additional Information**

- · Ideal for copying complex & specialised shapes where accuracy is required
- Dual measurement: metric/imperial
- · Manufactured from composite material with aluminium screws
- · Useful tool for both professional builders and DIY-ers