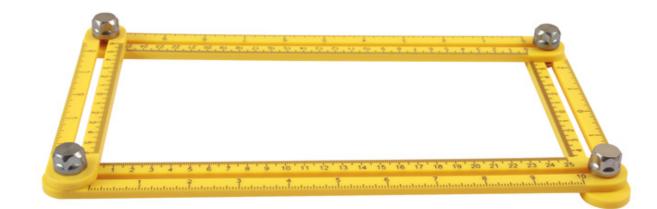

## **Template Tool**

Multi angled template tool for copying shapes in flooring, bricks, tiling, timber.

## **Additional Information**

- · Ideal for copying complex & specialised shapes where accuracy is required
- Dual measurement: metric/imperial
- · Manufactured from composite material with aluminium screws
- · Useful tool for both professional builders and DIY-ers